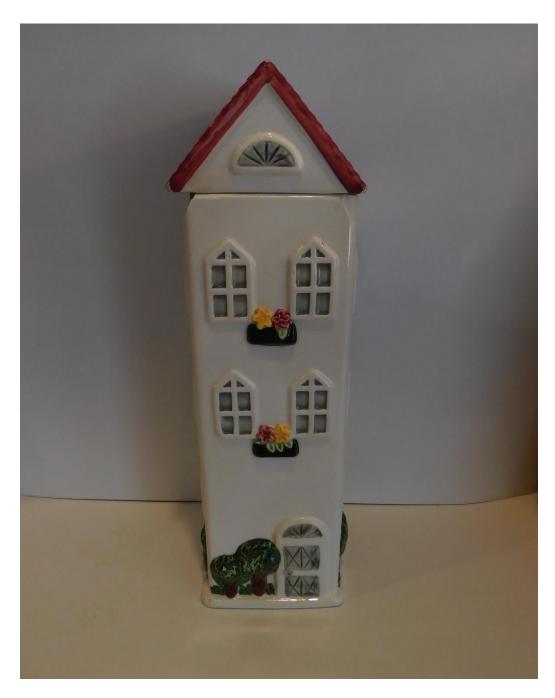

## ARTIFACT COLLECTION FORM

ID Name/Number: 0000202438 Date Received: 7/23/24

| Item                                           | Vintage Ceramic Pasta Container                                  |  |
|------------------------------------------------|------------------------------------------------------------------|--|
| Description                                    | Tall, white house with windows all around for holding spaghetti, |  |
| Donor                                          | Lovetta Gipson                                                   |  |
| Source/<br>Originated<br>from                  | Irma Montgomery                                                  |  |
| Credit given to<br>(From the<br>collection of) | The Irma Montgomery Collection of Vintage Teapots                |  |
| Additional<br>Information                      | Cracked on top left side Made in China 1970's                    |  |
|                                                |                                                                  |  |
|                                                |                                                                  |  |
|                                                |                                                                  |  |
|                                                |                                                                  |  |
| Date:                                          | Completed by: Sandra Jones                                       |  |
| Completed & Scanned:                           | Scanned by:                                                      |  |

FRONT

BACK

SIDE