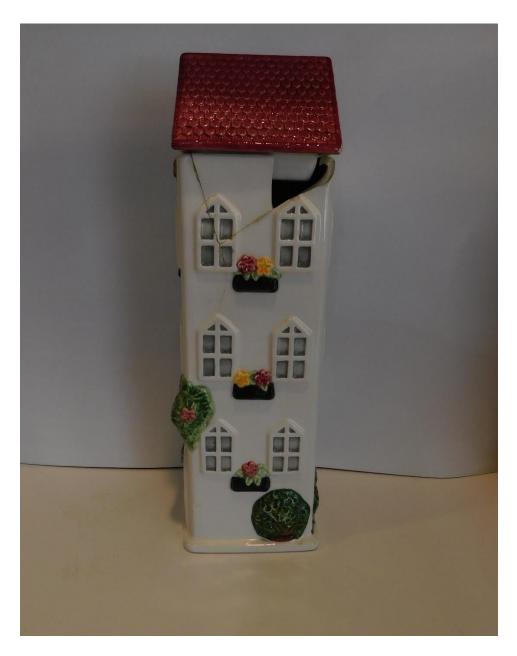

## ARTIFACT COLLECTION FORM

ID Name/Number: 0000202438 Date Received: 7/23/24

| Item                                           | Vintage Ceramic Pasta Container                                  |  |
|------------------------------------------------|------------------------------------------------------------------|--|
| Description                                    | Tall, white house with windows all around for holding spaghetti, |  |
| Donor                                          | Lovetta Gipson                                                   |  |
| Source/<br>Originated<br>from                  | Irma Montgomery                                                  |  |
| Credit given to<br>(From the<br>collection of) | The Irma Montgomery Collection of Vintage Teapots                |  |
| Additional<br>Information                      | Cracked on top left side Made in China 1970's                    |  |
|                                                |                                                                  |  |
|                                                |                                                                  |  |
|                                                |                                                                  |  |
|                                                |                                                                  |  |
| Date:                                          | Completed by: Sandra Jones                                       |  |
| Completed & Scanned:                           | Scanned by:                                                      |  |

FRONT

BACK

SIDE