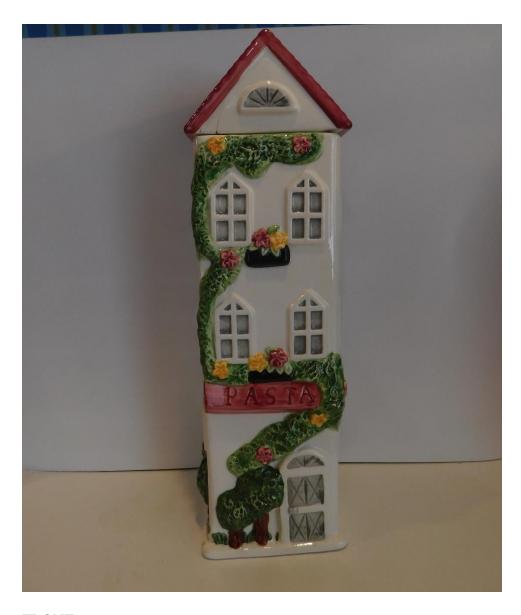

## ARTIFACT COLLECTION FORM

ID Name/Number: 0000202438 Date Received: 7/23/24

| Item                                           | Vintage Ceramic Pasta Container                                  |  |
|------------------------------------------------|------------------------------------------------------------------|--|
| Description                                    | Tall, white house with windows all around for holding spaghetti, |  |
| Donor                                          | Lovetta Gipson                                                   |  |
| Source/<br>Originated<br>from                  | Irma Montgomery                                                  |  |
| Credit given to<br>(From the<br>collection of) | The Irma Montgomery Collection of Vintage Teapots                |  |
| Additional<br>Information                      | Cracked on top left side Made in China 1970's                    |  |
|                                                |                                                                  |  |
|                                                |                                                                  |  |
|                                                |                                                                  |  |
|                                                |                                                                  |  |
| Date:                                          | Completed by: Sandra Jones                                       |  |
| Completed & Scanned:                           | Scanned by:                                                      |  |

FRONT

BACK

SIDE